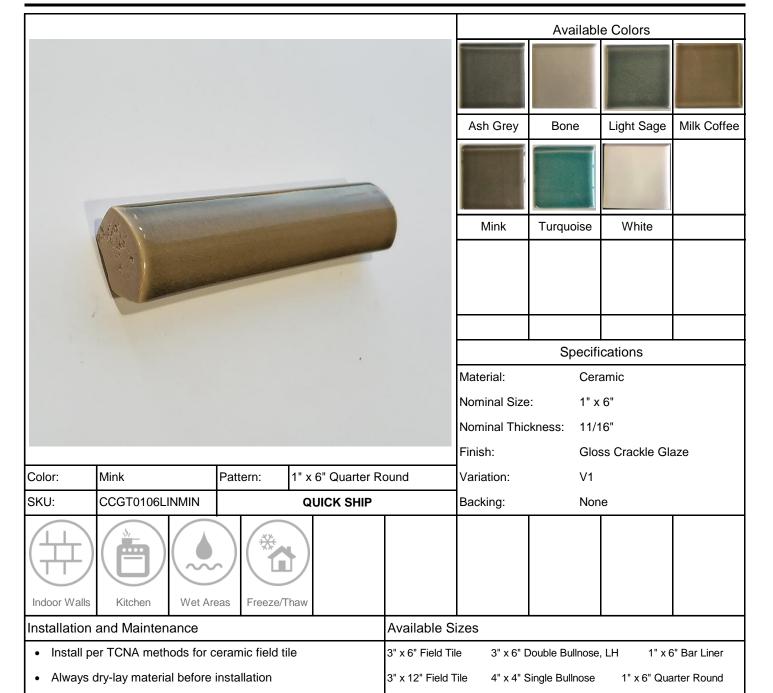

Crackle glazed ceramic MUST be sealed with a high quality penetrating sealer before grouting or the grout will leach into the cracks in the glazing and discolor the tile.

Not all size/color combinations may be available. Confirm stock with Medici & Co. prior to ordering.