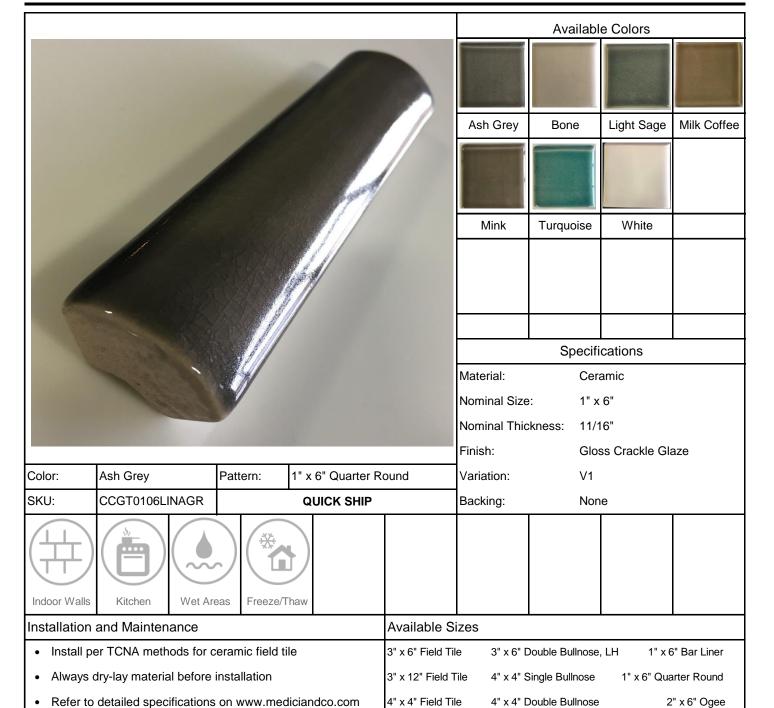

## **Granada Collection**

## **Special Notes**

3" x 3" Double Bullnose

3" x 6" Single Bullnose

3/4" x 6" Deco Liner

1 1/4" x 6" Deco Liner

Crackle glazed ceramic MUST be sealed with a high quality penetrating sealer before grouting or the grout will leach into the cracks in the glazing and discolor the tile.

Not all size/color combinations may be available. Confirm stock with Medici & Co. prior to ordering.

Natural stone, crackle-glazed ceramics, and crackled glass should be

sealed prior to use, and re-sealed annually thereafter.