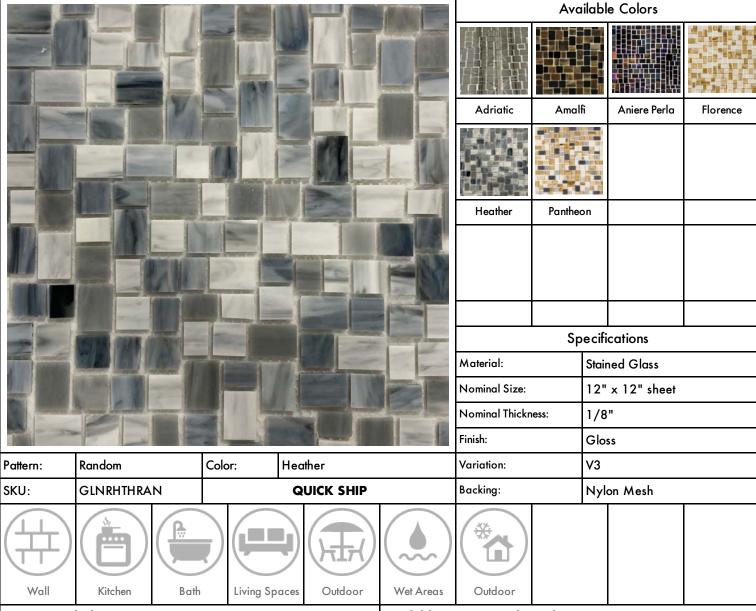

## **Nova Roma Collection**

## Available Patterns In This Color

Chopstick Mosaic

Random Mosaic

NOTE: Not all size/color combinations may be available. Confirm stock with Medici & Co. prior to ordering.

Please note: vaiations in color, shade, surface texture, and size are natural characteristics of all our products should be expected. Images shown are representative, but may not indicate all varications in these characteristics.