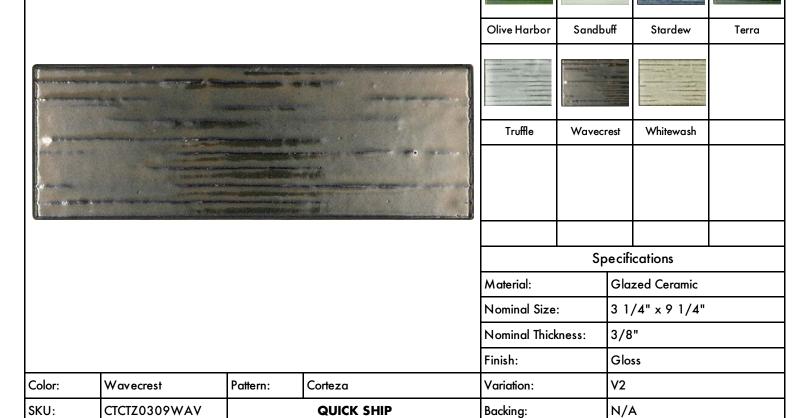

## **Erin Adams Collection**

**Available Colors** 

## Available Patterns

Cuadro Corteza Textura

Pencil Molding

NOTE: Not all size/color combinations may be available. Confirm stock with Medici & Co. prior to ordering.

Please note: vaiations in color, shade, surface texture, and size are natural characteristics of all our products should be expected. Images shown are representative, but may not indicate all varications in these characteristics.